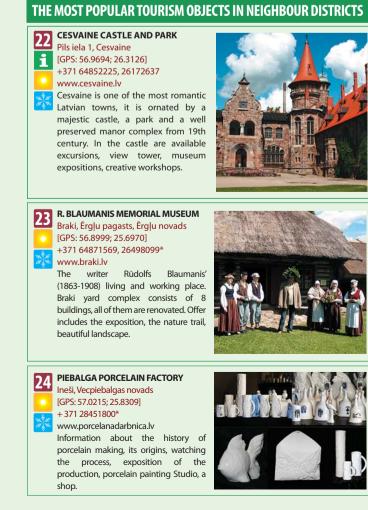

se (early 20th century) of the former Marciena manor, where historic buildings have been turned into neat guest rooms. The manor offers various SPA procedures, bath houses, swimming pool, complex recreation and beauty programs, as well as lodging and the restaurant.



\*\*PIEKUNI" SAUNA RITUAL. Dravēni, Vestienas pagasts, Madonas novads
 [GPS: 56.8664; 25.9435] + 371 29416180\*, www.piekuni.lv The ritual lasts for 2-4
 hours. During the evening it can be enjoyed by 1-2 persons. The sauna ritual includes: drinking tea, feet-bathing, putting a honey mask on the body, steaming with twigs of different plants, lying on sweating shelves covered with flowers, leaves or hay, after that follows cooling-off in the pond. The offer includes also accomodation and services of environmental guide.