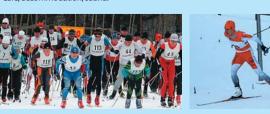

### 🗱 WINTER RECREATION

- Madona and its surroundings is one of the most popular Latvian winter recreation areas, we even call **Madona the Latvian winter capital.** This is supported by the hilly terrain and stability of natural snow cover, and well equipped ski resorts, where international competitions take place. In winter the snow cover is on average 20 cm thicker and winter lasts for a month longer than elsewhere in Latvia.
- Skiing traditions have also a noteworthy history: national cross-country ski competitions were organized in Madona already in the 1930s, while since 1961 cross-country skiing and biathlon are included in Madona Children and Youth Sport School program.
- The sports school has brought up participants of Winter Olympics in cross-country skiing and biathlon (R. Raimo, G. Upenieks, R. Zīmelis). In more recent history we can be proud of World Cup 2006 and 2013 competitions in
- ski orienteering sport and Scandinavian Cup in cross-country skiing that is taking place in "Smeceres Sils" Winter Sports Centre 2011-2014.
- **SPORTS AND RECREATION CENTRE "SMECERES SILS"** Smeceres sils, Lazdonas pagasts, Madonas novads [GPS: 56.8409; 26.1913]
- 21 tel. +371 26396032, www.smeceressils.lv
  - Cross-country skiing tracks (4 tracks, length: 1-5 km, the 1.7 km-long track is
  - illuminated). The tracks are prepared with snow motorcycle and modern retrack. They are equipped with artificial snow blowers.
  - An illuminated biathlon track with shooting range (30 targets). People's skiing track (length 12 km).
- People's skiing track (length 12 km).
  Skiing equipment rentals, tel. + 371 26594305, 29470770\*.
- Organization of sports events.
  Accommodation, sauna.