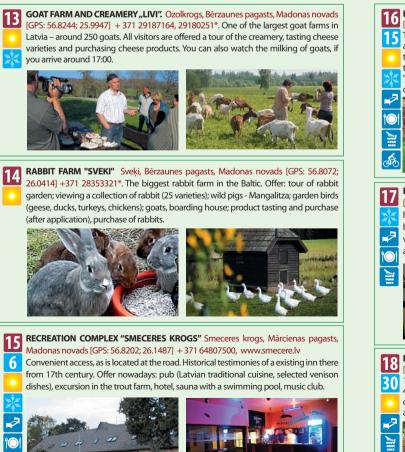

re are recreation places.



## **INTERESTING PLACES**

OPEN AIR GALERY "GALLERY OF STONE HOUSE" Lejas Vālēni, Aronas pagasts, Madonas novads IGPS: 56.8874: 26.04781 + 371 29438977\*

An exhibition of paintings and graphics of the artists Maija Jakovica and Valery Baida is arranged in an ancient stone house. There are about 300 works to see and, if you wish,



12 DUMPJI POTTERY WORKSHOP Brīvnieki - Kolbergi, Mētrienas pagasts, Madonas novads [GPS: 56.6917; 26.3021] +371 29187910\*.

The pottery workshop is established in a common country estate. The offer includes: visiting the workshop, participation in making pots of clay, visiting the exhibition of ancient houshold and handicraft items, visiting a 20th century blacksmith's shop. It is possible to purchase earthware items as well.







### 16 KUČURU MILL Kučuru dzirnavas, Aronas pagasts, Madonas novads [GPS: 56.9244; 26.0161] +371 26138086\*, www.kucuri.lv

The offer includes visiting the mill (1875.g.) museum and the collections of ancient household items. As "Kučuru mill" is a popular wedding venue, the tourists can get some information about Latvian traditional wedding celebrations. A special offer for tourist groups is the 1-2 hours long fun program "Wedding party at Kučuru mill". The offer also includes accommodations and catering by booking.



**BREAD BAKING WORKSHOP.** Ataugas, Praulienas pagasts, Madonas novads [GPS: 56.8378; 26.3073] +371 29455829\*. Offer for groups of 8-12; duration – 3 hours. Program: kneading the dough, forming the loaves, baking the bread in the big oven, tasting of the fine - new baked