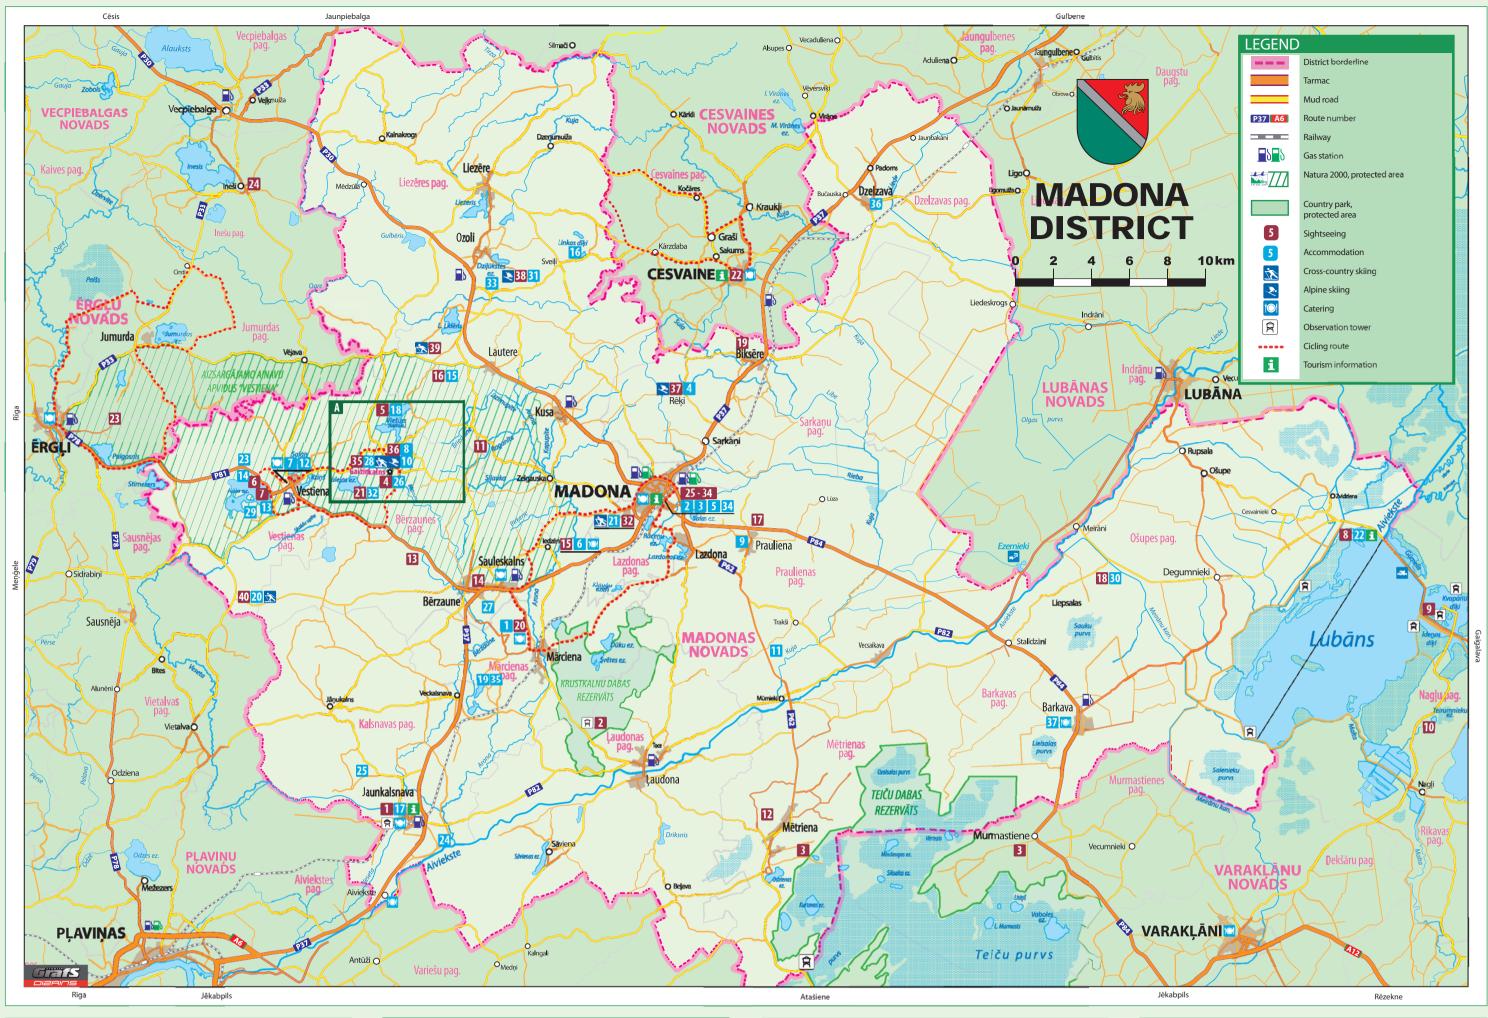

# Vadona District **Tourism Map**

# **Madona District Winter** Recreation

3.497

www.madona.lv

🚾 🛑 latiielecom

in the swim and th

🔀 Post

E Library

Bus station

Cross-country skiing 🦾 Railway station

KALA LAKE (407 ha) its islands, inlets and the hilly shore make it one of the most beautiful Latvian lakes. The lake and its shore is a popular angling and recreation place. Its managers, the company (Board of Kala Lake), work regulary at the resource recovery so anglers have a good chance to catch zanders, pikes and other fishes.
 Boats, angler's licences, (available also at www.epakalpojumi.lv),
 Pedalos, recreation places etc. 13 14 31
 Image: Image: