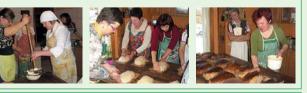

**BREAD BAKING WORKSHOP.** Ataugas, Praulienas pagasts, Madonas novads [GPS: 56.8378; 26.3073] +371 29455829\*. Offer for groups of 8-12; duration – 3 hours. Program: kneading the dough, forming the loaves, baking the bread in the big oven, tasting of the fine - new baked rye bread. While the bread is baking, the visitors can practice making home-made butter. The offer also includes accommodations and catering by booking.

BREAD BAKING AT "JAUNKALĒJI FARM" Jaunkalēji, Ošupes pagasts, Madonas novads
 [GP5: 56.8038; 26.6472] +371 29104869, 29424634\*. 2 programs for tourists: the first lasts
 1 hour and includes the visiting of the farm guided by the owner and degustation, the 4-hour-program is called Bread Baking and begins with dough kneading, heating of the oven, making of loaves, baking and degustation. You can purchase bread as well as other agriculter production. The visitors shall apply one week prior to the visit.