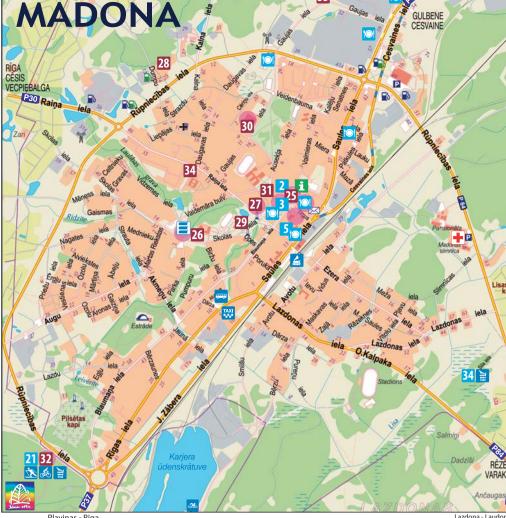

| 2              | €/                | 101    | 7 |     | *       | l.         | *         | <b>S</b>   | <b></b>  |             |
| 37 | Barkavas arodvidusskola | Dzirnavu iela 1, Barkava, Madonas<br>novads, GPS 56.7242; 26.6069                        | +371 64807213<br>+371 28709297                         | 70             | 5-10P             | •      |   | *   |         |            |           |            |          | •           |



# www.madona.lv



### aldemāra bulvāris 14, Madona [GPS: 56.8545; 26.2188] +371 64821979, 28615694\*.

MADONA ART SCHOOL

A peculiar building that was built in 1926 as a Latvian Armv lieutenant colonel A. Kalniņš's private house. In Soviet times the house was used by a draft board but now, for many years it accommodates the Madona Art School.





34 HOME WINE TASTING

LEGEND

34 Sightseeing

4 🧈 Acco

Sightseeing i

Sightseeing ir winter

1 Tourism information

Design: "Studija Printing:Year: 2014

Publisherr:

Translation:

Text:

Foto:

aiņa iela 19, Madona [GPS: 56.8557; 26.2107] , +371 29296045\*. A family

business "Domu pietura", which is located in one of the neatest private houses in

Madona, offers a home wine tasting programme to tourists. For the most part,

the wines are fermented from black-currants, currants, rhubarbs, cherries, apples

and cranberries. Tasting, chatting about wine, a wine fair

Catering

Sauna

Madona District Municipal Tourism Information Centre

Madona municipality TIC photo archive

🚲 Bicycle rental

Alpine skiing

### 32 SPORTS AND RECREATION CENTRE "SMECERES SILS" eceres sils, Lazdonas pagasts