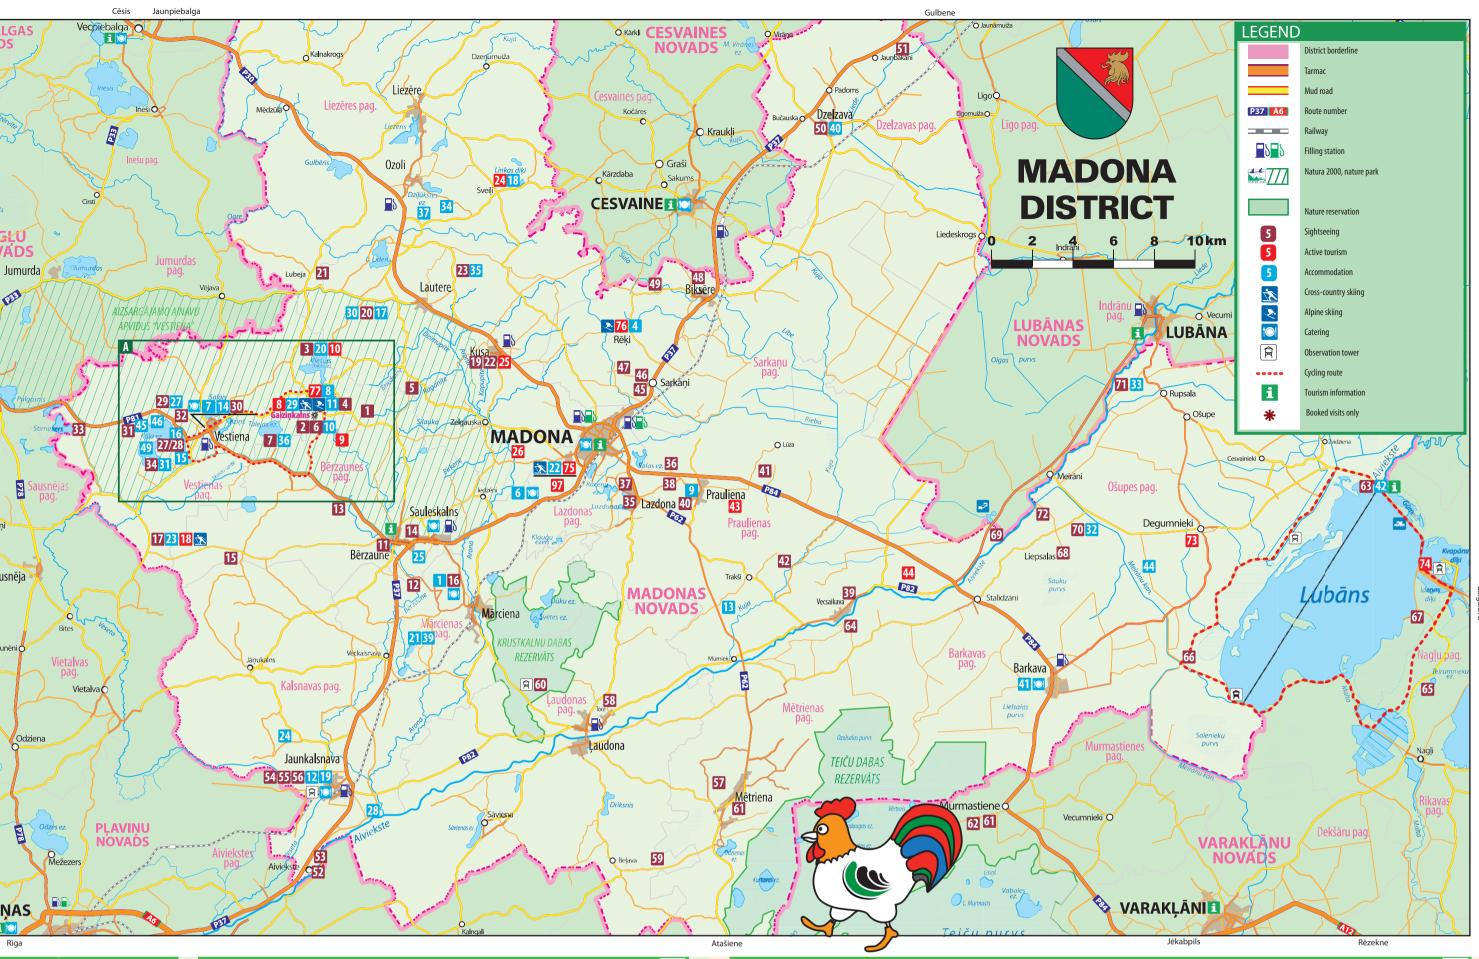

# SURROUNDING AREA OF GAIZINKALNS

#### Bolēni spring, Bolēni, Bērzaunes pag.

GPS 56.8689, 26.0118. The spring can be found at the bottom of eight meters deep ravine. Throughout the vear, the temperature of water is +7°C and it is believed that this spring is able to heal eye problems.

**2** Gaiziņkalns, Bērzaunes pag. GPS 56.8714, 25.9639. The highest mountain in Latvia (312 meters above sea level). Nature trail (2 km), which stretches across the mountain top, but returns on the foothill.

#### **3** 20 Forest Training Centre "Pakalnieši",

Vestienas pag. GPS 56.8950, 25.9492, tel. 26141853\*. Interactive programmes: "Animal Houses", "Young Forester", "Production of Paper", role-playing games with changing clothes, souvenirs are making by using natural materials.

4 11 Guest house "GaiziņStars", Smilteņu skola, Bērzaunes pag. GPS 56.8708, 25.9842, tel. 26558644, 64828123\*, www.gaizinstars.lv Waxwork of a poet A. Čaks (1901-1950), exhibition "Cupboard of Gaizins", black rural bathhouse of forefathers, bathhouse attendant, catering upon application.

#### Artists' Workshop "Stone House Gallery",

Lejas Vālēni, Aronas pag. GPS 56.8874, 26.0478, tel. 29438977, 29523794\*. Meeting with artists Maija Jakoviča and Valērijs Baida; approximately 300 paintings, purchase of paintings, painting lessons,

6 10 Recreational Base "Gaizinkalns", Lejas Gaizini, Bērzaunes pag. GPS 56.8711, 25.9648, tel. 29822276\*, www.gaizinkalns.lv Nature trail (2 km).

### 7 36 Country House "Piekūni",

ienas pag. GPS 56.8664, 25.9435, tel. 29416180, 29178245\*, www.piekuni.lv Bathhouse, bathing rituals, astrological consultations, nature guides, nature trail, hiking in the surrounding area of Gaiziņkalns.

#### ACTIVE RECREATION

8 29 🔟 Recreational Base "Gaiziņš", Bērzaunes pag. GPS 56.8761, 25.9624, tel. 29216473, www.gaizins.lv Gaiziņkalns nature trail, activity "Tarzan", tubing into water.

9 Horseback riding at "Stikliņi", Bērzaunes pag. GPS 56.8611, 25.9921, tel. 26534658\*. Riding, carriage, cart or sleigh rides.

#### 10 🗪 📥 Viešūra Lake, Vestienas pag

GPS 56.8946, 25.9515, tel. 28656198, 29299390\*, www.viesurakalns.lv Licensed fishing, boats rental.

••• Cycling route "Hills of Gaiziņš". Length – 20 km. The route is picturesque and stretches across the protected Vestiena landscape and Gaiziņkalns Nature Park.

CATERING 29 Recreational Base "Gaiziņš".

## SURROUNDING AREA OF BERZAUNE AND MARCIENA

#### 🚹 Bērzaune Tourism Information Centre aune, Gaizina iela 7, tel. 20372028, www.berzaune.l

11 Bērzaune Evangelic Lutheran Church, Berzaune GPS 56.8057, 26.0308, tel. 26521292\*. The church was restored in 2009. Tour, organ concert by Haralds Sīmanis.

12 Organic farm "Aizupes", Irbītes, Bērzaunes pag. GPS 56.8007, 26.0421, tel. 29372796\*. Degustation program of goods: apple sweets, dried vegetables, bread baked in a rustic oven, purchase of the production, group catering\*.

13 Goat farm and cheese factory "Līvi", Ozolkrogs, Berzaunes pag. GPS: 56.8244, 25.9947, tel. 29187164, 29180251\*. A herd of goats (about 300 goats), creamery (6 types of soft cheeses), room for visitors, humorous stories told by the host, degustation of cheeses, tomato soup with goat cheese, ice-cream, purchase of the production.

**14** Garden of Rabbits "Sveķi", Sveķi, Bērzaunes pag. GPS. 56.8072, 26.0414, tel. 28353321\*. Collection of rabbits (about 20 sorts), a herd of sheep (untraditional sorts), garden of birds, place for a picnic, degustation and purchase of tinned meat.

## **15** Farmhouse "Viesūnēni", Bērzaunes pag.

GPS 56.8038, 25.8932, tel. 26465880, 29133103\*. Cuisine workshops (preparation of cannabis butter, preparation of sweet "kukši", workshop of pizzas etc.), garden of grapes, homemade lunch\*.

Tel. \* Booked visits onl

16 1 🔘 SPA Resort "Mārciena Manor", eki, Mārcienas pag. GPS 56.7845, 26.0878, . 64807300, 26335000, www.marciena.eu

- SPA procedures (treatment with Biomechanical Stimulation, massages, procedures for body, weight regulation and anti-cellulite procedures).
- SPA steam bathhouses (Stone, Softwood, Hay, Sauna, mill contrast shower, cold pool, warm pool, bubble bath). Restaurant (meals of Latvian and Baltic German cuisine). Accommodation.

#### \* Celebrations and conferences.

17 23 Guest house "Šubrakkrasti", Kalnozols, Bērzaunes pag. GPS 56.8026, 25.8314, tel. 22441173, 29189120\*, www.arakalnozols.lv Tour, workshop of manufacturing equipment, history of the motor sport, a serpentine hill road (219 m), landscape with pond cascades (15 h), meadow golf, place for wedding celebration and sport games, camp organizing, soup on an open fire, catering\* upon application, perennial plants and decorative trees.

#### **ACTIVE RECREATION**

Meadow Golf "Kalnozoli", Bērzaunes pag. GPS 56.8026, 25.8314, tel. 29189120\*, www.golfsmadona.lv Golf course (6 holes), training, equipment rental (also for kids).

#### 1 6 Pools CATERING Bistro "Sauleskalns",

Aronas iela 1, Sauleskalns, tel. 64827093, 26268875. 16 1 "Mārcienas muiža". 6 "Smeceres krogs" .

# SURROUNDING AREA OF KUSA, LAUTERE AND LIEZERE

19 Art gallery of Agris Sārs, Meliaratoru iela 11, Kusa, GPS 56.8975; 26.1252, tel. 26134561\* www.agrissars.wix.com/agris-art The workshop is arranged in a private house where the outhouse has been rebuilt into a workshop and art gallery.

20 17 🔟 Guest House "Kučuru Mill", Aronas pag. 🗌 GPS 56.9244, 26.0161, tel. 29332642\*, www.kucuri.lv Mill (1875) Museum, Latvian wedding traditions for groups - fun program "Improvised Wedding at the Kučuri Mill" (duration - 2 hours), group catering, accomodation.

**21** Beekeeping farm "Kalnu medus", Rogas, Liezēres pag., GPS 56.9382, 25.9642, tel. 29174560\*, facebook.com/kalnumedus Tour to bees and manufacturing of beekeeping products (45 protective clothing available), degustation, purchase of the production, Lubeja manor, story of healthy nutrition.

NOVAD

ERGLU

VOVÁDS

ĒRGLI

OSidrabir

Sausnēja

PLAVINAS

i a s

22 Tour with a local guide in Arona rural parish. Beautiful landscapes, objects of ancient history, interesting farmhouses. Tel. 26200599\*.

23 35 NOVELTY! Silvijas Čurkste's culinary program, Lielie Kupri, Aronas pag., GPS 56.9449, 26.0958, tel. 26200599\*. Story of ancient regional dishes and eating habits, group catering\* (up to 25 people). ACTIVE RECREATION

#### 24 18 Commercial fishing at "Linka Ponds",

32 Garden of berries and fruits "Jāņkalni",

Linka, Liezēres pag., GPS 56.9804, 26.1591, tel. 29388414. Airsoft "Black Hawk", Kusa, Aronas pag. tel. 29470770\*, facebook.com/melnaisvanags A game of military adventure and active recreation for groups of 8-20 persons.

26 Quadricycles, Strautnieki, Aronas pag. GPS 56.8503, 26.1494, tel. 29144465\*. Quadricycles (6 pcs.), 2 tracks, instructor, places for rest, tent rental, sauna.

enas pag. GPS 56.8661, 25.8407, tel. 28992426\*

Protected landscape "Vestiena", The area (27 150 ha) covers the central part of the Vidzeme highlands with the highest mountain in Latvia – Gaiziņkalns, as well as other surrounding hills whose height exceeds 270 meters above sea level (Sirdskalns, Abriena Hill, Bolēni Hill etc.). Highly beautiful landscape across the 6 kilometers long road section from Vestiena to Gaizinkalns

SURROUNDING AREA OF VESTIENA

27 Lake Kāls, Vestienas pag. GPS 56.8624, 25.8443. The lake (407 ha) serves as a popular recreational and fishing spot. The lake management team works hard to restore the fishing resources. Only licensed fishing. The musical event "Sounds of the Lake" has gained a lot of popularity.

**28 NOVELTY! "Dinner on the lake"**, Dzintari, Vestienas pag., GPS 56.8543, 25.8492, tel. 26313346\*, www.viedi.org Magic of food on a raft in Lake Kals with the best Latvian chefs.

22 "Doll's House", Kalna Kadiķi, Vestienas pag. GPS 56.8793, 25.8368, tel. 29193729\*. Summer house of Arnolds Burovs (1915 - 2006), the founder of Latvian animation tradition; tour, watching of cartoons, express "poppet workshop".

30 Vestiena Manor and Park, Vestiena, GPS 56.8662, 25.8736, tel. 26807209\*. The manor was first mentioned in historical sources in 1452. Currently the Vestiena Primary School is located in the House of Masters

31 45 Recreational Site "Bērzi", Vestienas pag. GPS 56.8652, 25.8029, tel. 28700536\*. Place for tents, picnick area, boat rental, fishing.

in the wild; memorial site of Jānis Ilsters (1851 – 1889), the first Latvian botanist; climbing the Gretu Hill. **ACTIVE RECREATION** 

#### 3431 Farm "lelāpi",

Vestienas pag. GPS 56.8506, 25.8225, tel. 29227504\*. Recreational site at the shore of Lake Kala, children's playground, bouts, catamarans. Soap-making workshop, catering at the outhouse\*

#### 16 Recreational Site "Lake Kals",

Vestienas pag. GPS 56.8649, 25.8430, tel. 26521292. Swimming and picnic areas, catamarans, boats. 46 Recreational Site "Dadzīši".

stienas pag. GPS 56.8700, 25.8259, tel. 29428355\*. Swimming and picnic areas, catamarans, boats, raft, water tricycles.

49 Floating Sauna in the Lake Kāls, Vestienas pag., tel. 28269240\*. Floating raft with a sauna and a chance to grill.

# 👛 Boats, fishing, permits available: 16 31 45 46

CATERING Ilziņkalni, Vestiena, tel. 64871480.

SURROUNDING AREA OF LAZDONA AND PRAULIENA

Milk processing enterprise, assortment of 50 units of goods, tour, acquaintance with cycles of milk processing, degustation, purchase of the production.

# SURROUNDING AREA OF SARKANI, **BIKSERE AND DZELZAVA**

45 Craft School of Sarkaņi, kanu pamatskola, Sarkani, GPS 56.8793, 26.2635, tel. 29424739\*. Field trip through weavers and needle omen's workshop, P. Viļumsons' loom, weaving classes. **46** Ethnographic and household storehouse of Madona Museum, Kalna iela 2, Sarkaņi,

GPS 56.8789, 26.2629, tel. 26579716, 20221997. Tools, measures and containers, collection of household objects and furniture, 19-20th century living room, exposition of locals (actress Olga Drege etc.).

47 "Willow Ostriches", Vītoli, Sarkaņu pag. GPS 56.8853 26.2421, tel. 26471881\*. Tour, display of the following animals: African ostriches, emu.

**48** Biksere Manor and Park with sculptures, Biksēre, Sarkaņu pag. GPS 56.9231, 26.3065, tel. 28621303, 29424739\*. The buildings in the manor complex have been preserved since the days of landlord Magnuss (19th century). Antiques museum

"Biksēre Granary", park with outdoor sculptures. 49 Museum "Jaundilmani" dedicated to medical professor A. Bieziņš, Sarkaņu pag. GPS 56.9259, 26.2739, tel. 29452112\*. The home of A. Bieziņš (1897-1975), the founder of Latvian children's surgery tradition. The side museum is a branch of the P. Stradiņš Medical History Museum.

50 Dzelzava Palace and Park, Dzelzava GPS 57.0007, 26.4324, tel. 64852086, 26130697\* Mid-18th century Baroque style palace, which was owned by the Family of Trenzeji-Rozeneki. Now there is a school established in the palace.

51 Museum "Mucenieki" dedicated to writer Doku Atis, Dzelzavas pag. GPS 57.0412, 26.4904, tel. 64852057, 26128423\*. The home of Doku Atis (1861-1903), the founder of Latvian children's

Igaijas, Kalsnavas pag. GPS 56.6557, 25.9548, tel. 29277393\*. Tour to garden (2,5 ha, at about 1500 diversities, 1-8 h) together with a well-known landscape gardener. Rare species, selection, lectures on tours, consultations at objects.