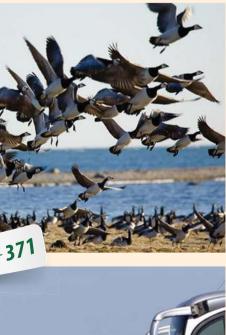

# SURROUNDING AREA OF LAKE LUBANS

Lubāns Wetland (51351 ha) stretches across the plain 65 Teirumnieki Swamp Trail, Naglu pag. surrounding Lake Lubāns, the biggest lake in Latvia. resting and feeding spots in Latvia for migrating waterfowl. Here you can spot several world-wide endangered bird species: snipe, corncrake, sea eagle, fish eagle. Overall there are approximately 257 bird species present in the said territory, and 190 of them make their nests there. BirdLife International territory.

Lake Lubāns. The biggest lake in Latvia, it stretches across 14 kilometres in length and 9 kilometres in width. The shores of the lake are changed and surrounded by a peculiar system of dams and canals. At the Northeast coast there is a swimming and recreational area. Two sluices are responsible for maintaining the water level in Lake Lubans.

**For bird watching,** there are 3 watchtowers available. The largest number of birds usually gathers during spring and autumn migration.

64 Rehabilitation station for wild birds "Tiltakalni", Barkavas pag. GPS 56.7659, 26.4582, tel. 29485851\*. The story told by Environmental Expert Ugis Bergmanis about Latvia's birds and healing of especially protected vulture when they are in misfortune.