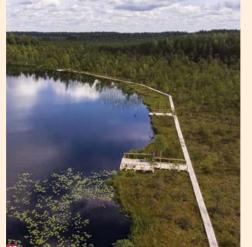

60 Krustkalni Nature Reserve (2978 ha),

tel. 26473408\*. Krākas spring trail (2 km), visitor centre. Krustkalni Watchtower (26 m). The watchtower may be visited without any prior notification, and the company of a tour guide is not requested. It is located at the side of the road Marciena-Laudona GPS 56.7333, 26.1359.

61 Teiči Nature Reserve (19 779 ha),

tel. 29139677\*. Specially protected nature territory, the largest moss swamp in Baltics. Sildu trail (3km), Siksala (island of mineral soil in the middle of a swamp, sightseeing platform, watchtower, visitor centre "Berzi"). 6061 It can be toured only in the company of a guide m reserve headquarters from 1st June until 31st October on working days for groups up to 15