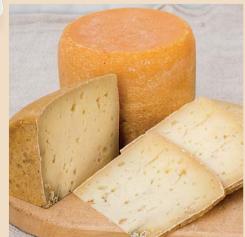

13 Goat farm and cheese factory "Līvi", Ozolkrogs, Berzaunes pag. GPS: 56.8244, 25.9947, tel. 29187164, 29180251\*. A herd of goats (about 300 goats), creamery (6 types of soft cheeses), room for visitors, humorous stories told by the host, degustation of cheeses, tomato soup with goat cheese, ice-cream, purchase of the production.