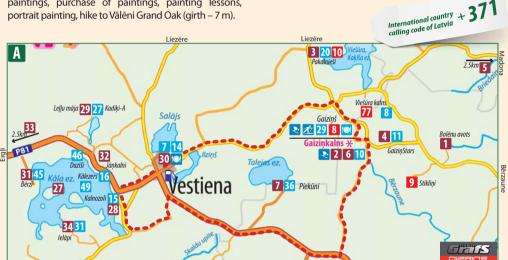

**2** Gaiziņkalns, Bērzaunes pag. GPS 56.8714, 25.9639. The highest mountain in Latvia (312 meters above sea level). Nature trail (2 km), which stretches across the mountain top, but returns on the foothill.

#### **3** 20 Forest Training Centre "Pakalnieši",

Vestienas pag. GPS 56.8950, 25.9492, tel. 26141853\*. Interactive programmes: "Animal Houses", "Young Forester", "Production of Paper", role-playing games with changing clothes, souvenirs are making by using natural materials.

4 11 Guest house "GaiziņStars", Smilteņu skola, Bērzaunes pag. GPS 56.8708, 25.9842, tel. 26558644, 64828123\*, www.gaizinstars.lv Waxwork of a poet A. Čaks (1901-1950), exhibition "Cupboard of Gaizins", black rural bathhouse of forefathers, bathhouse attendant, catering upon application.

6 10 Recreational Base "Gaizinkalns", Lejas Gaizini, Bērzaunes pag. GPS 56.8711, 25.9648, tel. 29822276\*, www.gaizinkalns.lv Nature trail (2 km).

### 7 36 Country House "Piekūni",

ienas pag. GPS 56.8664, 25.9435, tel. 29416180, 29178245\*, www.piekuni.lv Bathhouse, bathing rituals, astrological consultations, nature guides, nature trail, hiking in the surrounding area of Gaiziņkalns.

#### 10 🗪 📥 Viešūra Lake, Vestienas pag

GPS 56.8946, 25.9515, tel. 28656198, 29299390\*, www.viesurakalns.lv Licensed fishing, boats rental.

••• Cycling route "Hills of Gaiziņš". Length – 20 km. The route is picturesque and stretches across the protected Vestiena landscape and Gaiziņkalns Nature Park.

Protected landscape "Vestiena", The area (27 150 ha) covers the central part of the Vidzeme highlands with the highest mountain in Latvia – Gaiziņkalns, as well as other surrounding hills whose height exceeds 270 meters above sea level (Sirdskalns, Abriena Hill, Bolēni Hill etc.). Highly beautiful landscape across the 6 kilometers long road section from Vestiena to Gaizinkalns

SURROUNDING AREA OF VESTIENA

27 Lake Kāls, Vestienas pag. GPS 56.8624, 25.8443. The lake (407 ha) serves as a popular recreational and fishing spot. The lake management team works hard to restore the fishing resources. Only licensed fishing. The musical event "Sounds of the Lake" has gained a lot of popularity.

**28 NOVELTY! "Dinner on the lake"**, Dzintari, Vestienas pag., GPS 56.8543, 25.8492, tel. 26313346\*, www.viedi.org Magic of food on a raft in Lake Kals with the best Latvian chefs.

22 "Doll's House", Kalna Kadiķi, Vestienas pag. GPS 56.8793, 25.8368, tel. 29193729\*. Summer house of Arnolds Burovs (1915 - 2006), the founder of Latvian animation tradition; tour, watching of cartoons, express "poppet workshop".

30 Vestiena Manor and Park, Vestiena, GPS 56.8662, 25.8736, tel. 26807209\*. The manor was first mentioned in historical sources in 1452. Currently the Vestiena Primary School is located in the House of Masters

31 45 Recreational Site "Bērzi", Vestienas pag. GPS 56.8652, 25.8029, tel. 28700536\*. Place for tents, picnick area, boat rental, fishing.

in the wild; memorial site of Jānis Ilsters (1851 – 1889), the first Latvian botanist; climbing the Gretu Hill. **ACTIVE RECREATION** 

#### 3431 Farm "lelāpi",

Vestienas pag. GPS 56.8506, 25.8225, tel. 29227504\*. Recreational site at the shore of Lake Kala, children's playground, bouts, catamarans. Soap-making workshop, catering at the outhouse\*

#### 16 Recreational Site "Lake Kals",

Vestienas pag. GPS 56.8649, 25.8430, tel. 26521292. Swimming and picnic areas, catamarans, boats. 46 Recreational Site "Dadzīši".

stienas pag. GPS 56.8700, 25.8259, tel. 29428355\*. Swimming and picnic areas, catamarans, boats, raft, water tricycles.

49 Floating Sauna in the Lake Kāls, Vestienas pag., tel. 28269240\*. Floating raft with a sauna and a chance to grill.